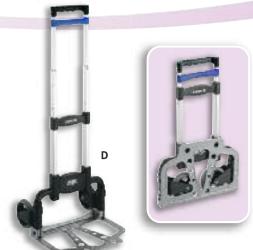

### D. Aluminum Folding Hand Truck

- Unfolds in seconds to carry 150 lbs with ease
- Easily transports cartons, books, luggage and documents
- Requires no assembly, weighs 7 lbs. and unfolds to carry 150 lbs. on the 15-1/4" wide x 11" deep toe plate
- Durable aluminum construction, with a telescoping handle that extends to either 36" or 39"
- Silent ball-bearing, non-mar casters won't streak or damage surfaces
- Folds to 2" wide x 29" high for compact storage

|            |                 | Dimensions |     |         | Shpg.Wt. |
|------------|-----------------|------------|-----|---------|----------|
| Model No.  | UPC Code        | W          | Н   | D       | (lbs.)   |
| 203391125* | 0 78541 13739 1 | 15-3/4"    | 39" | 16-1/2" | 9        |