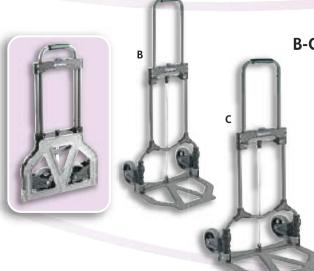

#### **B-C Steel Folding Hand Trucks**

- Telescoping handle extends to 39" to carry most cartons, and equipment
- · Rugged steel construction
- Silent ball-bearing, non-mar casters won't streak or damage surfaces
- Steel Hand Truck carries 150 lbs. and features a 15" wide x 11" deep plate and folds to 2-1/2" wide - 28" high
- Elite Steel Hand Truck carries 200 lbs. and features a 19-1/4" wide x 11" deep plate and folds to 2" wide 25" high

|   |            | Dimensions      |                        | ns      | Shpg. Wt. |         |        |
|---|------------|-----------------|------------------------|---------|-----------|---------|--------|
|   | Model No.  | UPC Code        | Description            | W       | Н         | D       | (lbs.) |
| В | 203381101* | 0 78541 16740 7 | Steel Hand Truck       | 16-1/2" | 38-3/4"   | 15-7/8" | 10.6   |
| C | 203401101* | 0 78541 16753 7 | Elite Steel Hand Truck | 20"     | 39"       | 19"     | 12.8   |