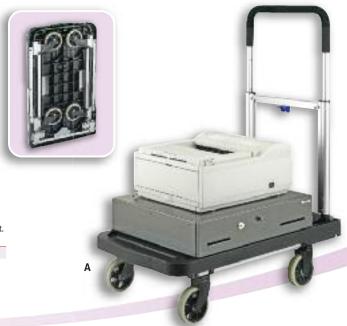

#### A. FlatForm™ Cart

- Patented four-wheel reinforced platform holds up to 300 lbs
- Easily transports boxes, books, equipment and supplies
- Folds compactly, and is lightweight enough to store anywhere
- · Pre-assembled cart unfolds in seconds
- Features 5" silent ball-bearing, rubber casters
- Folds to 3" wide for compact storage

|            | Dimensions      |         |         | Shpg. Wt. |        |
|------------|-----------------|---------|---------|-----------|--------|
| Model No.  | UPC Code        | W       | Н       | D         | (lbs.) |
| 203261104* | 0 78541 16738 4 | 16-1/8" | 36-1/4" | 26-13/16" | 16.1   |